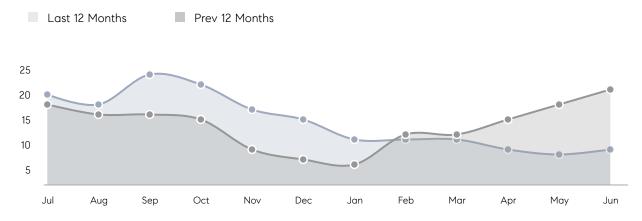

| 29        | -52%     |
|                | % OF ASKING PRICE  | 103%      | 101%      |          |
|                | AVERAGE SOLD PRICE | \$789,400 | \$640,789 | 23%      |
|                | # OF CONTRACTS     | 0         | 10        | 0%       |
|                | NEW LISTINGS       | 3         | 14        | -79%     |
| Condo/Co-op/TH | AVERAGE DOM        | 7         | 15        | -53%     |
|                | % OF ASKING PRICE  | 111%      | 108%      |          |
|                | AVERAGE SOLD PRICE | \$630,000 | \$595,000 | 6%       |
|                | # OF CONTRACTS     | 0         | 2         | 0%       |
|                | NEW LISTINGS       | 0         | 4         | 0%       |

Compass New Jersey Monthly Market Insights

# Boonton Township

JUNE 2023

#### Monthly Inventory





#### Contracts By Price Range

### Listings By Price Range



COMPASS

 $\sim$   $\sim$   $\sim$   $\sim$   $\sim$ / / / / / / / //// | | | | | / ------

Compass makes no representations or warranties, express or implied, with respect to future market conditions or prices of residential product at the time the subject property or any competitive property is complete and ready for occupancy or with respect to any report, study, finding, recommendation or other information provided by Compass herein. Moreover, no warranty, express or implied, is made or should be assumed regarding the accuracy, adequacy, completeness, legality, reliability, merchantability or fitness for a particular purpose of any information, in part or whole, contained herein. All material is presented with the unders