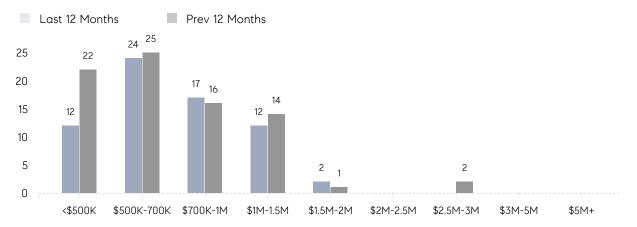

29        | -52%     |
|                | % OF ASKING PRICE  | 103%      | 101%      |          |
|                | AVERAGE SOLD PRICE | \$789,400 | \$640,789 | 23%      |
|                | # OF CONTRACTS     | 0         | 10        | 0%       |
|                | NEW LISTINGS       | 3         | 14        | -79%     |
| Condo/Co-op/TH | AVERAGE DOM        | 7         | 15        | -53%     |
|                | % OF ASKING PRICE  | 111%      | 108%      |          |
|                | AVERAGE SOLD PRICE | \$630,000 | \$595,000 | 6%       |
|                | # OF CONTRACTS     | 0         | 2         | 0%       |
|                | NEW LISTINGS       | 0         | 4         | 0%       |

Compass New Jersey Monthly Market Insights

# Boonton Township

JUNE 2023

#### Monthly Inventory





#### Contracts By Price Range

### Listings By Price Range



COMPASS

 $\sim$   $\sim$   $\sim$   $\sim$   $\sim$ / / / / / / / //// | | | | | / ------

Compass makes no representations or warranties, express or implied, with respect to future market conditions or prices of residential product at the time the subject property or any competitive property is complete and ready for occupancy or with respect to any report, study, finding, recommendation or other information provided by Compass herein. Moreover, no warranty, express or implied, is made or should be assumed regarding the accuracy, adequacy, completeness, legality, reliability, merchantability or fitness for a particular purpose of any information, in part or whole, contained herein. All material is presented with the understa